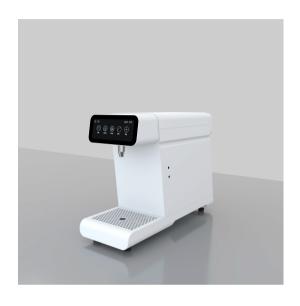

# MilkPal 1000090

## Consistent hot and cold milk foam without steam

- > Smooth and creamy texture
- > Precise temperature control
- > Continuous brewing
- > Automated cleaning

| DIMENSIONS         | SPOUT TO TRAY | SERVINGS/HR |
|--------------------|---------------|-------------|
| 388h x 535d x 195w | 180h          | 120 (200ml) |

#### 04 - Electronic Display

• Data can be directly adjusted on display screen