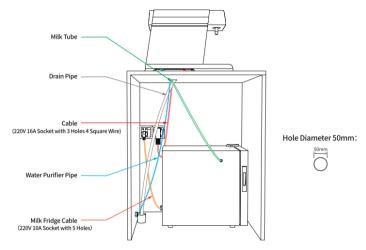

| VOLTAGE | FREQUENCY | POWER          | WEIGHT | PLUMBING                     |
|---------|-----------|----------------|--------|------------------------------|
| 220v    | 50Hz      | 15amp<br>3100W | 30kg   | 1/4" push-fit<br>11/2" waste |